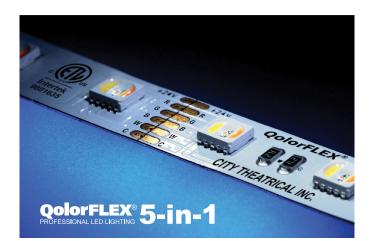

QolorFLEX 5050-24-RGBACW-60-5-20-1 is an interior grade 5-in-1 24V RGBACW LED Tape with high output brightness and the ability to create a wide spectrum of colors when used with a DMX color control system. Ideal for installations for television and film, all LEDs used in QolorFLEX 5-in-1 LED Tape RGBACW are identical to create a more even illumination. Each tape comes with wiring leads on both ends and durable 3M adhesive backing. It is available in full five meter reels and sample strips.

## QolorFLEX® 5-in-1 LED TAPE 5050-24-RGBACW-60-5-20-1