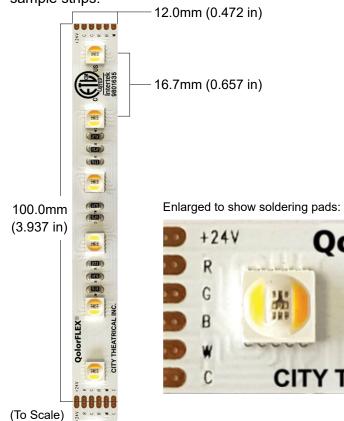

## **SPECIFICATIONS:**

| Physical          |                                                                               |             |
|-------------------|-------------------------------------------------------------------------------|-------------|
| Length            | 5m                                                                            | (16.404 ft) |
| Width             | 12mm                                                                          | (0.472 in)  |
| Cutting Increment | 100mm                                                                         | (3.937 in)  |
| LED Spacing       | 16.7mm                                                                        | (0.657 in)  |
| Backing Color     | White                                                                         |             |
| Connector Type    | 200mm long (7.874 in)<br>flat cable on both ends,<br>stripped 10mm and tinned |             |

| Output                      |                 |
|-----------------------------|-----------------|
| Color(s)                    | RGB+A+CW        |
| Color Temperature           | 6500K ± 500K    |
| Wavelength                  | 622/518/468/588 |
| Beam Angle                  | 120°            |
| Brightness                  | 700 lumens/m    |
| Color Rendering Index (CRI) | ≥80             |

| Electrical        |            |             |
|-------------------|------------|-------------|
| Operating Voltage | 24VDC      |             |
| Current           | 2500 mA/5m |             |
| Power Consumption | 60 w/5m    | (3.66 w/ft) |
| Density           | 60 LEDs/m  |             |
| LED Chip Size     | 5050       |             |